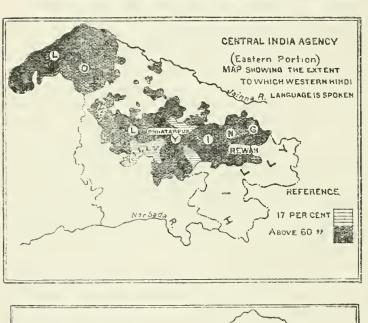

. A few dialects such as Malwi, Rangri, Bundelkhandi, and Bagheli are more or less generally recognised and are easily recorded while the rest are apt to become merged in the general elassification of Hindi.



76. The maps show clearly how the main groups fall, all the important Distribution.

dialects met with belonging to the Indo-European family, and the Western and Mediate Groups, Western the group pervading the tongues whole Agency except Baghelkhand, where the Mediate group holds sway. Gondi and Korku as spoken in Central India do not deserve to be classed as Munda and Dravidian languages. As spoken locally they are to all intents and purposes merely corrupt forms of Malwi or Baghelkhandi.



The tongues most favoured by immigrants are

Classification.

Province of Aryan

tongues.





Marwari, Marathi and Purbi, the two former in the West and the latter in Northern Gwalior and the East of the Ageney. The speakers of Marwari form the merchant community of Western Central India, while Marathi is spoken in towns in Maratha States. These communities have to a great extent become localised, although still maintaining their connections with Marwar and the Dekkhan.

77. The only alteration from the scheme of 1901 is inclusion of Korku under the Austro-Asiatic instead of the Dravidian family, but as noted above Korkus in Central India speak only a bastard form of Malwi and should not be separately classed.

The Aryan subfamily includes 97 per cent. of the languages spoken, and of these languages S1 per cent. fall in the Western group. Western Hindi (40 per cent.) with Bunde